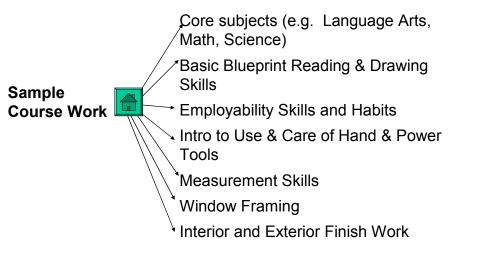

ce)<br>Level Four<br>High School program – 2-years with hands on building experience |
| THE      | Level Five<br>Apprenticeship Training – 2 to 6 years classroom & on-the-job-training                                                                            |
| BUILDING | Level Six<br>Community College/Technical School – 2-year program                                                                                                |
| INDUSTRY | Level Seven<br>College/University – 4-year program                                                                                                              |

Entry Level (without high school experience) Pre-Apprenticeship/Short/Moderate/Long-term Training (Trainings range between 1 and 12+ months)



## <u>Entry Level</u> High School Program