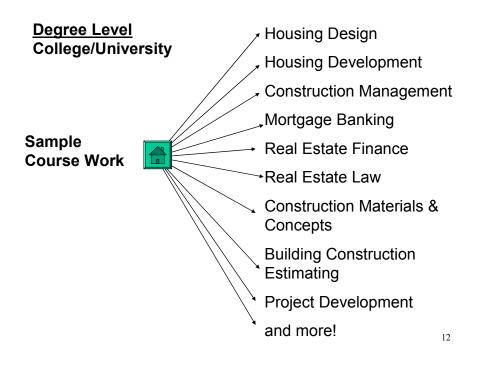

## STAIRWAY TO YOUR FUTURE – CHOOSE THE ENTRY LEVEL THAT IS RIGHT FOR YOU!

| STAYING  |                                                                                                                                                                 |
|----------|-----------------------------------------------------------------------------------------------------------------------------------------------------------------|
| IN       | Level One<br>Short-term on-the-job-training – up to 1 month (without prior experience)<br>Level Two                                                             |
| STEP     | Moderate- term on-the-job-training – 1 to 12 months (without prior experience)<br>Level Three                                                                   |
| WITH     | Long-term on-the-job-training – more that 12 months (without prior experience)<br>Level Four<br>High School program – 2-years with hands on building experience |
| THE      | Level Five<br>Apprenticeship Training – 2 to 6 years classroom & on-the-job-training                                                                            |
| BUILDING | Level Six<br>Community College/Technical School – 2-year program                                                                                                |
| INDUSTRY | Level Seven<br>College/University – 4-year program                                                                                                              |