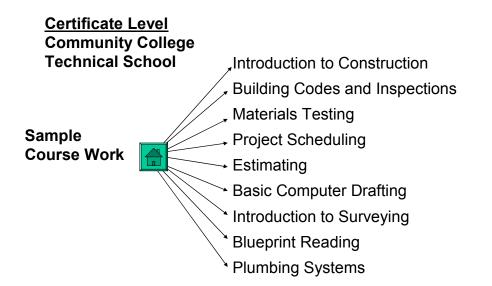

## STAIRWAY TO YOUR FUTURE – CHOOSE THE ENTRY LEVEL THAT IS RIGHT FOR YOU!

| STAYING  |                                                                                                                                                                 |
|----------|-----------------------------------------------------------------------------------------------------------------------------------------------------------------|
| IN       | Level One<br>Short-term on-the-job-training – up to 1 month (without prior experience)<br>Level Two                                                             |
| STEP     | Moderate- term on-the-job-training – 1 to 12 months (without prior experience)<br>Level Three                                                                   |
| WITH     | Long-term on-the-job-training – more that 12 months (without prior experience)<br>Level Four<br>High School program – 2-years with hands on building experience |
| THE      | Level Five<br>Apprenticeship Training – 2 to 6 years classroom & on-the-job-training                                                                            |
| BUILDING | Level Six<br>Community College/Technical School – 2-year program                                                                                                |
| INDUSTRY | Level Seven<br>College/University – 4-year program                                                                                                              |