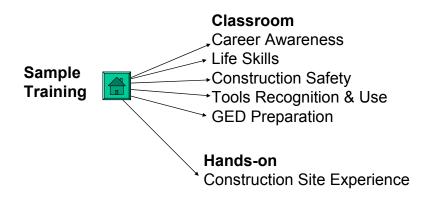

Entry Level (without high school experience) Pre-Apprenticeship/Short/Moderate/Long-term Training (Trainings range between 1 and 12+ months)