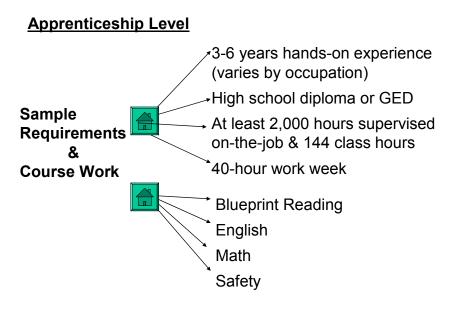

## STAIRWAY TO YOUR FUTURE – CHOOSE THE ENTRY LEVEL THAT IS RIGHT FOR YOU!

| STAYING  |                                                                                                                                                                 |
|----------|-----------------------------------------------------------------------------------------------------------------------------------------------------------------|
| IN       | Level One<br>Short-term on-the-job-training – up to 1 month (without prior experience)<br>Level Two                                                             |
| STEP     | Moderate- term on-the-job-training – 1 to 12 months (without prior experience)<br>Level Three                                                                   |
| WITH     | Long-term on-the-job-training – more that 12 months (without prior experience)<br>Level Four<br>High School program – 2-years with hands on building experience |
| THE      | Level Five<br>Apprenticeship Training – 2 to 6 years classroom & on-the-job-training                                                                            |
| BUILDING | Level Six<br>Community College/Technical School – 2-year program                                                                                                |
| INDUSTRY | Level Seven<br>College/University – 4-year program                                                                                                              |